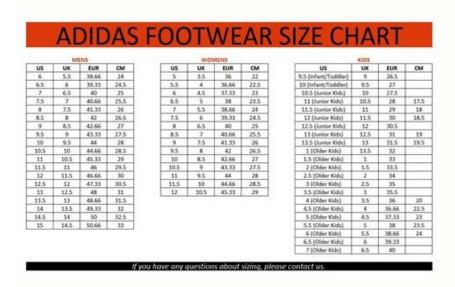

| Adidas Mens |      |       |     |      | das<br>ens (Cor |       | А   | didas V | Vomens |       |     |
|-------------|------|-------|-----|------|-----------------|-------|-----|---------|--------|-------|-----|
| US          | UK   | EU    | JP  |      |                 |       |     | US      | UK     | EU    | JP  |
| 4           | 3.5  | 36    | 220 | US   | UK              | EU    | JP  | 5       | 3.5    | 36    | 220 |
| 4.5         | 4    | 36.6  | 225 | 12   | 11.5            | 46.67 | 300 | 5.5     | 4      | 36.6  | 225 |
| 5           | 4.5  | 37.33 | 230 | 12.5 | 12              | 47.33 | 305 | 6       | 4.5    | 37.33 | 23  |
| 5.5         | 5    | 38    | 235 | 13   | 12.5            | 48    | 310 | 6.5     | 5      | 38    | 23  |
| 6           | 5.5  | 38.67 | 240 | 13.5 | 13              | 49.67 | 315 | 7       | 5.5    | 38.67 | 24  |
| 6.5         | 6    | 39.33 | 245 | 14   | 13.5            | 49.33 | 320 | 7.5     | 6      | 39.33 | 24  |
| 7           | 6.5  | 40    | 250 |      |                 |       |     | 8       | 6.5    | 40    | 25  |
| 7.5         | 7    | 40.67 | 255 |      |                 |       |     | 8.5     | 7      | 40.67 | 25  |
| 8           | 7.5  | 41.33 | 260 |      |                 |       |     | 9       | 7.5    | 41,33 | 26  |
| 8.5         | 8    | 42    | 265 |      |                 |       |     | 9.5     | 8      | 42    | 26  |
| 9           | 8.5  | 42.67 | 270 |      |                 |       |     | 10      | 8.5    | 42.67 | 27  |
| 9.5         | 9    | 43.33 | 275 |      |                 |       |     | 10.5    | 9      | 43.33 | 27  |
| 10          | 9.5  | 44    | 280 |      |                 |       |     | 11      | 9.5    | 44    | 28  |
| 10.5        | 10   | 44.67 | 285 |      |                 |       |     | 11.5    | 10     | 44.67 | 28  |
| 11          | 10.5 | 45.33 | 290 |      |                 |       |     | 12      | 10.5   | 45.33 | 29  |
| 11.5        | - 11 | 46    | 295 |      |                 |       |     | 12.5    | 11     | 46    | 29  |
|             |      |       |     |      |                 |       |     | 13      | 11.5   | 46.67 | 30  |

| СМ   | AUS/NZ/UK | US (MEN) | US (WOMEN) | EUR    |
|------|-----------|----------|------------|--------|
| 22.1 | 3.5       | 4        | 5          | 36     |
| 22.5 | 4         | 4.5      | 5.5        | 36 2/3 |
| 22.9 | 4.5       | 5        | 6          | 37 1/3 |
| 23.3 | 5         | 5.5      | 6.5        | 38     |
| 23.8 | 5.5       | 6        | 7          | 38 2/3 |
| 24.2 | 6         | 6.5      | 7.5        | 39 1/3 |
| 24.6 | 6.5       | 7        | 8          | 40     |
| 25   | 7         | 7.5      | 8.5        | 40 2/3 |
| 25.5 | 7.5       | 8        | 9          | 411/3  |
| 25.9 | 8         | 8.5      | 9.5        | 42     |
| 26.3 | 8.5       | 9        | 10         | 42 2/3 |
| 26.7 | 9         | 9.5      | 10.5       | 43 1/3 |
| 27.1 | 9.5       | 10       | 11         | 44     |
| 27.6 | 10        | 10.5     | 11.5       | 44 2/3 |
| 28   | 10.5      | 11       | 12         | 45 1/3 |
| 28.4 | n         | 11.5     | 12.5       | 46     |
| 28.8 | 11.5      | 12       | 13         | 46 2/3 |
| 29.3 | 12        | 12.5     | 13.5       | 47 1/3 |
| 29.7 | 12.5      | 13       | 14         | 48     |
| 30.1 | 13        | 13.5     | 14.5       | 48 2/3 |
| 30.5 | 13.5      | 14       | 15         | 49 1/3 |
| 31   | 14        | 14.5     | 15.5       | 50     |
| 31.4 | 14.5      | 15       |            | 50 2/3 |
| 31.8 | 15        | 16       |            | 51 1/3 |