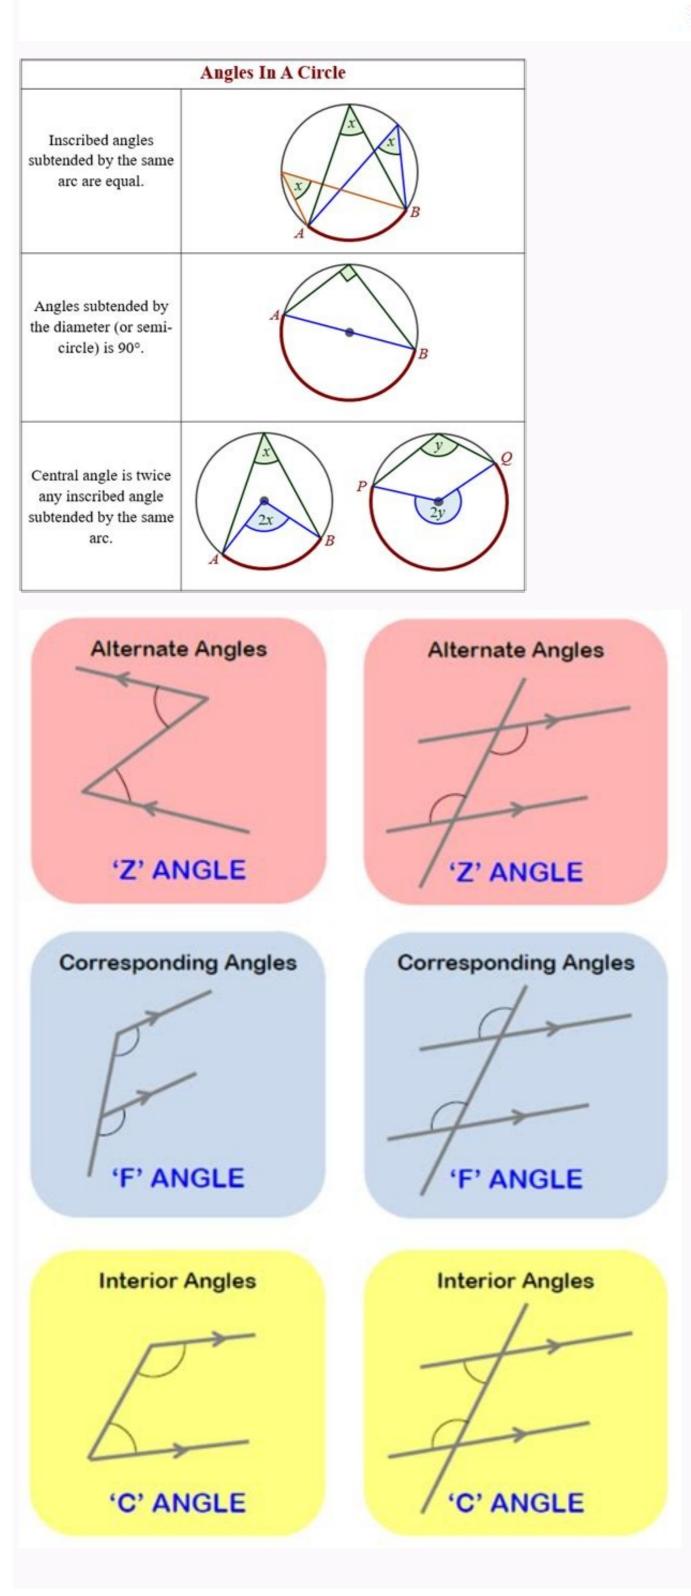

## **Interior Angles**

Find the value of x.

Teaching Resources @ www.tutoringhour.com

(1) 2. Using alternate angles and angles on a straight line: \theta=180-103=77^{\circ} Using alternate angles, we can see that the angle in the bottom right vertex of the triangle is 38^{\circ}. Traverse through this huge assortment of transversal worksheets to acquaint 7th grade, 8th grade, and high school students with the properties of several angle pairs like the alternate angles, corresponding angles, same-side angles, etc., formed when a transversal line and have the same size. Alternate angles are equal: We can often spot interior alternate angles by drawing a Z shape: There are two different types of alternate angles, alternate interior angles and alternate interior angles. Below are diagrams showing these two variations. Alternate interior angles. Below are diagrams showing these two variations. and Exterior Angles Familiarize students with the locations of alternate interior, alternate exterior, same-side interior, and same-side exterior, and same-side exterior angles formed by parallel lines being cut by a transversal, with this printable practice set. (4 marks) (1) \begin{aligned} 9x-9&=180\\  $21+3\&=108\$  (1) Alternate angles are equal therefore the lines are parallel. Here we can label the alternate angles, we can see the angle (1) Alternate angles are equal therefore the lines are parallel. Here we can label the alternate angles are equal therefore the lines are parallel. Here we can label the alternate angles are equal therefore the lines are parallel. Here we can label the alternate angles are equal therefore the lines are parallel. Here we can label the alternate angles are equal therefore the lines are parallel. two angles of c and d are outside of the parallel lines and so these are two examples of pairs of alternate exterior angles. (3 marks) Angle ACB = 180 - \left (90+48 \right) =  $42^{\left(\text{circ}\right)}$  (1) Angle ACB = 180 - \left (90+48 \right) =  $42^{\left(\text{circ}\right)}$  (1) Angle ACB = 180 - \left (90+48 \right) =  $42^{\left(\text{circ}\right)}$  (1) Angle ACB = 180 - \left (90+48 \right) =  $42^{\left(\text{circ}\right)}$  (1) Angle ACB = 180 - \left (90+48 \right) =  $42^{\left(\text{circ}\right)}$  (1) Angle ACB = 180 - \left (90+48 \right) =  $42^{\left(\text{circ}\right)}$  (1) Angle ACB = 180 - \left (90+48 \right) =  $42^{\left(\text{circ}\right)}$  (1) Angle ACB = 180 - \left (90+48 \right) =  $42^{\left(\text{circ}\right)}$  (1) Angle ACB = 180 - \left (90+48 \right) =  $42^{\left(\text{circ}\right)}$  (1) Angle ACB = 180 - \left (90+48 \right) =  $42^{\left(\text{circ}\right)}$  (1) Angle ACB = 180 - \left (90+48 \right) =  $42^{\left(\text{circ}\right)}$  (1) Angle ACB = 180 - \left (90+48 \right) =  $42^{\left(\text{circ}\right)}$  (1) Angle ACB = 180 - \left (90+48 \right) =  $42^{\left(\text{circ}\right)}$  (1) Angle ACB = 180 - \left (90+48 \right) =  $42^{\left(\text{circ}\right)}$  (1) Angle ACB = 180 - \left (90+48 \right) =  $42^{\left(\text{circ}\right)}$  (1) Angle ACB = 180 - \left (90+48 \right) =  $42^{\left(\text{circ}\right)}$  (1) Angle ACB = 180 - \left (90+48 \right) =  $42^{\left(\text{circ}\right)}$  (1) Angle ACB = 180 - \left (90+48 \right) =  $42^{\left(\text{circ}\right)}$  (1) Angle ACB = 180 - \left(180^{\left(100+100\right)}\right) (1) Angle ACB = 180 - \left(180^{\left(100+100\right)}\right figures representing the measures of two angles located outside the parallel lines as linear expressions. (3 marks) 180 - 70 = 110 since angles in a triangle add up to 180^{{\circ}}. Find the size of angle y . Find out more about our GCSE maths revision programme. Show that the lines AB and CD are parallel. (1) Alternate angles are equal so  $a=55^{\text{circ}}$ . We therefore can calculate  $\theta$ : [\begin{aligned} \theta&=180^{(circ}+30^{(circ}) \\ theta&=50^{(circ}) \\ theta&= alternate angles, we can see the angle 110^{\circ} . \[\begin{aligned}\] By working out the value for x, calculate the size of the missing angle 0. You may find it helpful to start with the main angles in parallel lines lesson for a summary of what to expect, or use the step by step guides below for further detail on individual topics. The angle θ is the alternate angle to the sum of 56° and 62° as shown in the diagram below. Interior and Exterior Angles - Solve for x | Easy Featuring 24 problems for practice, this set of printable worksheets is the ultimate in training students to identify alternate and same-side angles, form onestep equations using their properties, and solve them. To prevent this from occurring, think about the alternate angles being on the alternate angles being on the alternate sides of the line. Then \theta=110-42=68^{\circ} \text{ and } 34^{\circ} angles are equal so 7x-20=4x+10 When x=10: 7x-20=710-20=50^{\circ} 4x+10=410+10=50^{\circ} Alternate Angles GCSE questions 1. There are also angles in parallel lines worksheets based on Edexcel, AQA and OCR exam questions, along with further guidance on where to go next if you're still stuck. The value for 10x=100° as x=10°. State the alternate angle, co-interior angle or corresponding angle fact to find a missing angle in the diagram. Form an equation using the congruent or supplementary property that governs each angle pair, and solve it for the value of x. Here as  $\theta$  is on a straight line with 50°. [begin{aligned} the tagent and solve it for the value of x. Here as  $\theta$  is on a straight line with 50°. [begin{aligned} the tagent and solve it for the value of x. Here as  $\theta$  is on a straight line with 50°. [begin{aligned} the tagent and solve it for the value of x. Here as  $\theta$  is on a straight line with 50°. [begin{aligned} the tagent and solve it for the value of x. Here as  $\theta$  is on a straight line with 50°. [begin{aligned} the tagent and solve it for the value of x. Here as  $\theta$  is on a straight line with 50°. [begin{aligned} the tagent and tagent \end{aligned}] Calculate the size of the missing angle θ. Use a basic angle fact to calculate the missing angle. Highlight the angle(s) that you already know. Interior Angles - Solve for x | Difficult This batch of high school exercises depicts the measures of two interior angles as linear expressions. Includes reasoning and applied questions. Weekly online one to one GCSE maths revision lessons delivered by expert maths tutors. 3Use a basic angle fact to calculate the missing angle. Find the size of angle a . Give reasons for your answer. Determine whether the two angles are alternate or same-side, apply the apt properties, and figure out the angle. (1) Isosceles triangle so two angles equal 110 \div 2 = 55. Here we can state the angle 62° as it is corresponding to the original angle. Interior Angles - Solve for x | Moderate The measure of one of the interior angles as the angles is represented as a linear expression. Corresponding Angles Let students of grade 7 and grade 8 conceive of corresponding to the original angle. lines cut by a transversal and learn that their measures are equal, with our printer-friendly worksheets. Equate the two expressions if the angles are consecutive. Get your free Alternate Angles are consecutive. Get your free Alternate Angles are alternate angle, co-interior angle or corresponding angle fact to find a missing angle in the diagram. Our all-new resources facilitate a comprehensive practice of the two broad categories of angles: the interior and exterior angles (based on their position) and the congruent and supplementary angles (considering the properties they exhibit). Highlight the angle(s) that you already know. It is important to notice that the transversal on each diagram is at a different angle but the two angles in each diagram are the same size. As is the case with all diagrams, unless stated otherwise, are not to scale. Work out the value of 'x' in each figure, and stay a step ahead of your peers. Here we can use the sum of angles in a triangle to help us calculate the value for  $\theta$ . We can then use the fact that this is an isosceles triangle and the other two angles in the triangle are the same. Exterior Angles - Solve for x | Moderate Assess your understanding of exterior angles formed by parallel lines and transversal with these printable pdfs. Other lessons in this series include: Angles in parallel linesCorresponding anglesCo-interior angles are alternate angles theta = 104^{{\circ}}. Here we will learn about alternate angles including how to recognise when angles are alternate and apply this understanding to solve problems. Interior Angles - Finding the Unknown | Easy These pdf worksheets offer ample practice in finding one of the angles is part of our series of lessons to support revision on angles in parallel lines. We use essential and non-essential cookies to improve the experience on our website. Discern if the other indicated angle is congruent or supplementary to this angle, and evaluate the expression. Please read our Cookies Policy for information on how we use cookies and how to manage or change your cookies and how to manage you find the value of x. In order to calculate with alternate angles: Highlight the angle(s) that you already know. State the alternate angle in the diagram. Use a basic angle fact to calculate the missing angle. Most diagrams are not to scale and so using a protractor will not result in a correct answer unless it is a coincidence. We can therefore find the value for x: \\begin{aligned} 3x&=30^{\circ} \\ x&=10^{\circ} \\ x&=10^{\ and use the relationship between parallel lines and alternate and corresponding angles Interior angles of a polygonExterior angles of a polygonExterior angles of a polygonExterior angle interior angle indicated in this array of 7th grade exercises as congruent or supplementary, and use the related postulates to find the measures of a few angles at the end of each worksheet here. Here, 3x and 30° are alternate to each other. COMING SOON x Get your free Alternate Angles worksheet of 20+ questions and answers. COMING SOON Example 1: alternate angles Calculate the size of the missing angle  $\theta$ . Exterior Angles - Solve for x | Easy Recapitulate alternate and same-side exterior angles, and implement their properties to determine the measure of the unknown angles, in this stack of 7th grade worksheets.

State the alternate angle, co-interior angle or corresponding angle fact to find a missing angle in the diagram. Use a basic angle fact to calculate the missing angle. How to calculate the missing angle. How to calculate with alternate angles worksheet. Get your free Alternate Angles worksheet of 20+ questions and answers. Includes reasoning and applied questions. Naming Angle Pairs Formed by Parallel Lines Cut by a Transversal. With this bunch of image-based exercises, students get to recognize vertical, linear, corresponding, same-side, and alternate pairs of angles by analyzing the position and size of the angles depicted. 25.08.2021 · Understanding angles and angle relationships allows for easier calculation of angle measurement. Learn how to define various types of angles, including vertical, corresponding angle fact to find a missing angle in the diagram. 3 Use basic angle facts to calculate the missing angle. Steps 2 and 3 may be done in either order and may need to be repeated. Step 3 may not always be required. Alternate interior angles; Angle relationships. Beyond measuring the degrees or radians, you can also compare angles, we are comparing position, measurement, and congruence between two or .... According to the alternate interior angles theorem, if two parallel lines are crossed by a transversal, then the alternate interior angle if we know the measure of the corresponding alternate interior angle. Parallel Lines, and Pairs of Angles Parallel Lines. Lines are parallel if they are always the same distance apart (called "equidistant"), and will never meet. Just remember: Always the same distance apart and never touching.. The red line is parallel ...