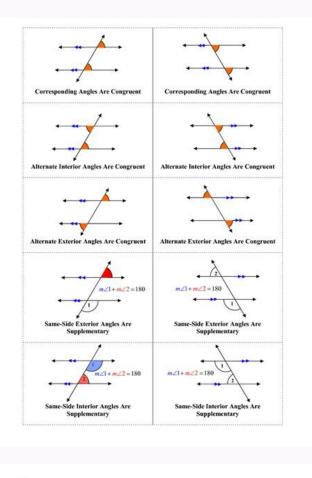

## **Interior Angles**

Find the value of x.

Teaching Resources @ www.tutoringhour.com

(1) 2. Using alternate angles and angles on a straight line: \theta=180-103=77^{\circ} Using alternate angles, we can see that the angle in the bottom right vertex of the triangle is 38^{\circ}. Traverse through this huge assortment of transversal worksheets to acquaint 7th grade, 8th grade, and high school students with the properties of several angle pairs like the alternate angles, corresponding angles, same-side angles, etc., formed when a transversal line and have the same size. Alternate angles are equal: We can often spot interior alternate angles by drawing a Z shape: There are two different types of alternate angles, alternate interior angles and alternate interior angles. Below are diagrams showing these two variations. Alternate interior angles. Below are diagrams showing these two variations. and Exterior Angles Familiarize students with the locations of alternate interior, alternate exterior, same-side interior, and same-side exterior, and same-side exterior angles formed by parallel lines being cut by a transversal, with this printable practice set. (4 marks) (1) \begin{aligned} 9x-9&=180\\  $21+3\&=108\$  (1) Alternate angles are equal therefore the lines are parallel. Here we can label the alternate angles, we can see the angle (1) Alternate angles are equal therefore the lines are parallel. Here we can label the alternate angles are equal therefore the lines are parallel. Here we can label the alternate angles are equal therefore the lines are parallel. Here we can label the alternate angles are equal therefore the lines are parallel. Here we can label the alternate angles are equal therefore the lines are parallel. two angles of c and d are outside of the parallel lines and so these are two examples of pairs of alternate exterior angles. (3 marks) Angle ACB = 180 - \left (90+48 \right) =  $42^{\left(\text{circ}\right)}$  (1) Angle ACB = 180 - \left (90+48 \right) =  $42^{\left(\text{circ}\right)}$  (1) Angle ACB = 180 - \left (90+48 \right) =  $42^{\left(\text{circ}\right)}$  (1) Angle ACB = 180 - \left (90+48 \right) =  $42^{\left(\text{circ}\right)}$  (1) Angle ACB = 180 - \left (90+48 \right) =  $42^{\left(\text{circ}\right)}$  (1) Angle ACB = 180 - \left (90+48 \right) =  $42^{\left(\text{circ}\right)}$  (1) Angle ACB = 180 - \left (90+48 \right) =  $42^{\left(\text{circ}\right)}$  (1) Angle ACB = 180 - \left (90+48 \right) =  $42^{\left(\text{circ}\right)}$  (1) Angle ACB = 180 - \left (90+48 \right) =  $42^{\left(\text{circ}\right)}$  (1) Angle ACB = 180 - \left (90+48 \right) =  $42^{\left(\text{circ}\right)}$  (1) Angle ACB = 180 - \left (90+48 \right) =  $42^{\left(\text{circ}\right)}$  (1) Angle ACB = 180 - \left (90+48 \right) =  $42^{\left(\text{circ}\right)}$  (1) Angle ACB = 180 - \left (90+48 \right) =  $42^{\left(\text{circ}\right)}$  (1) Angle ACB = 180 - \left (90+48 \right) =  $42^{\left(\text{circ}\right)}$  (1) Angle ACB = 180 - \left (90+48 \right) =  $42^{\left(\text{circ}\right)}$  (1) Angle ACB = 180 - \left (90+48 \right) =  $42^{\left(\text{circ}\right)}$  (1) Angle ACB = 180 - \left (90+48 \right) =  $42^{\left(\text{circ}\right)}$  (1) Angle ACB = 180 - \left (90+48 \right) =  $42^{\left(\text{circ}\right)}$  (1) Angle ACB = 180 - \left(180^{\left(100+100\right)}\right) (1) Angle ACB = 180 - \left(180^{\left(100+100\right)}\right figures representing the measures of two angles located outside the parallel lines as linear expressions. (3 marks) 180 - 70 = 110 since angles in a triangle add up to 180^{{\circ}}. Find the size of angle y . Find out more about our GCSE maths revision programme. Show that the lines AB and CD are parallel. (1) Alternate angles are equal so  $a=55^{\text{circ}}$ . We therefore can calculate  $\theta$ : [\begin{aligned} \theta&=180^{(circ}+30^{(circ}) \\ theta&=50^{(circ}) \\ theta&= alternate angles, we can see the angle 110^{\circ} . \[\begin{aligned}\] By working out the value for x, calculate the size of the missing angle 0. You may find it helpful to start with the main angles in parallel lines lesson for a summary of what to expect, or use the step by step guides below for further detail on individual topics. The angle θ is the alternate angle to the sum of 56° and 62° as shown in the diagram below. Interior and Exterior Angles - Solve for x | Easy Featuring 24 problems for practice, this set of printable worksheets is the ultimate in training students to identify alternate and same-side angles, form onestep equations using their properties, and solve them. To prevent this from occurring, think about the alternate angles being on the alternate angles being on the alternate sides of the line. Then \theta=110-42=68^{\circ} \text{ and } 34^{\circ} angles are equal so 7x-20=4x+10 When x=10: 7x-20=710-20=50^{\circ} 4x+10=410+10=50^{\circ} Alternate Angles GCSE questions 1. There are also angles in parallel lines worksheets based on Edexcel, AQA and OCR exam questions, along with further guidance on where to go next if you're still stuck. The value for 10x=100° as x=10°. State the alternate angle, co-interior angle or corresponding angle fact to find a missing angle in the diagram. Form an equation using the congruent or supplementary property that governs each angle pair, and solve it for the value of x. Here as  $\theta$  is on a straight line with 50°. [begin{aligned} the tagent and solve it for the value of x. Here as  $\theta$  is on a straight line with 50°. [begin{aligned} the tagent and solve it for the value of x. Here as  $\theta$  is on a straight line with 50°. [begin{aligned} the tagent and solve it for the value of x. Here as  $\theta$  is on a straight line with 50°. [begin{aligned} the tagent and solve it for the value of x. Here as  $\theta$  is on a straight line with 50°. [begin{aligned} the tagent and solve it for the value of x. Here as  $\theta$  is on a straight line with 50°. [begin{aligned} the tagent and tagent \end{aligned}] Calculate the size of the missing angle θ. Use a basic angle fact to calculate the missing angle. Highlight the angle(s) that you already know. Interior Angles - Solve for x | Difficult This batch of high school exercises depicts the measures of two interior angles as linear expressions. Includes reasoning and applied questions. Weekly online one to one GCSE maths revision lessons delivered by expert maths tutors. 3Use a basic angle fact to calculate the missing angle. Find the size of angle a . Give reasons for your answer. Determine whether the two angles are alternate or same-side, apply the apt properties, and figure out the angle. (1) Isosceles triangle so two angles equal 110 \div 2 = 55. Here we can state the angle 62° as it is corresponding to the original angle. Interior Angles - Solve for x | Moderate The measure of one of the interior angles as the angles is represented as a linear expression. Corresponding Angles Let students of grade 7 and grade 8 conceive of corresponding to the original angle. lines cut by a transversal and learn that their measures are equal, with our printer-friendly worksheets. Equate the two expressions if the angles are consecutive. Get your free Alternate Angles are consecutive. Get your free Alternate Angles are alternate angle, co-interior angle or corresponding angle fact to find a missing angle in the diagram. Our all-new resources facilitate a comprehensive practice of the two broad categories of angles: the interior and exterior angles (based on their position) and the congruent and supplementary angles (considering the properties they exhibit). Highlight the angle(s) that you already know. It is important to notice that the transversal on each diagram is at a different angle but the two angles in each diagram are the same size. As is the case with all diagrams, unless stated otherwise, are not to scale. Work out the value of 'x' in each figure, and stay a step ahead of your peers. Here we can use the sum of angles in a triangle to help us calculate the value for  $\theta$ . We can then use the fact that this is an isosceles triangle and the other two angles in the triangle are the same. Exterior Angles - Solve for x | Moderate Assess your understanding of exterior angles formed by parallel lines and transversal with these printable pdfs. Other lessons in this series include: Angles in parallel linesCorresponding anglesCo-interior angles are alternate angles theta = 104^{{\circ}}. Here we will learn about alternate angles including how to recognise when angles are alternate and apply this understanding to solve problems. Interior Angles - Finding the Unknown | Easy These pdf worksheets offer ample practice in finding one of the angles is part of our series of lessons to support revision on angles in parallel lines. We use essential and non-essential cookies to improve the experience on our website. Discern if the other indicated angle is congruent or supplementary to this angle, and evaluate the expression. Please read our Cookies Policy for information on how we use cookies and how to manage or change your cookies and how to manage you find the value of x. In order to calculate with alternate angles: Highlight the angle(s) that you already know. State the alternate angle in the diagram. Use a basic angle fact to calculate the missing angle. Most diagrams are not to scale and so using a protractor will not result in a correct answer unless it is a coincidence. We can therefore find the value for x: \\begin{aligned} 3x&=30^{\circ} \\ x&=10^{\circ} \\ x&=10^{\ and use the relationship between parallel lines and alternate and corresponding angles Interior angles of a polygonExterior angles of a polygonExterior angles of a polygonExterior angle interior angle indicated in this array of 7th grade exercises as congruent or supplementary, and use the related postulates to find the measures of a few angles at the end of each worksheet here. Here, 3x and 30° are alternate to each other. COMING SOON x Get your free Alternate Angles worksheet of 20+ questions and answers. COMING SOON Example 1: alternate angles Calculate the size of the missing angle  $\theta$ . Exterior Angles - Solve for x | Easy Recapitulate alternate and same-side exterior angles, and implement their properties to determine the measure of the unknown angles, in this stack of 7th grade worksheets.

State the alternate angle, co-interior angle or corresponding angle fact to find a missing angle in the diagram. Use a basic angle fact to calculate the missing angle. How to calculate the missing angle. How to calculate with alternate angles worksheet. Get your free Alternate Angles worksheet of 20+ questions and answers. Includes reasoning and applied questions. Naming Angle Pairs Formed by Parallel Lines Cut by a Transversal. With this bunch of image-based exercises, students get to recognize vertical, linear, corresponding, same-side, and alternate pairs of angles by analyzing the position and size of the angles depicted. 25.08.2021 · Understanding angles and angle relationships allows for easier calculation of angle measurement. Learn how to define various types of angles, including vertical, corresponding angle fact to find a missing angle in the diagram. 3 Use basic angle facts to calculate the missing angle. Steps 2 and 3 may be done in either order and may need to be repeated. Step 3 may not always be required. Alternate interior angles; Angle relationships. Beyond measuring the degrees or radians, you can also compare angles, we are comparing position, measurement, and congruence between two or .... According to the alternate interior angles theorem, if two parallel lines are crossed by a transversal, then the alternate interior angle if we know the measure of the corresponding alternate interior angle. Parallel Lines, and Pairs of Angles Parallel Lines. Lines are parallel if they are always the same distance apart (called "equidistant"), and will never meet. Just remember: Always the same distance apart and never touching.. The red line is parallel ...