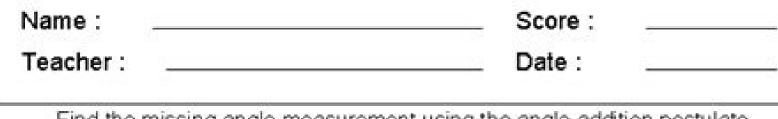

## **Interior Angles**

Find the value of x.

Teaching Resources @ www.tutoringhour.com

(1) 2. Using alternate angles and angles on a straight line: \theta=180-103=77^{\circ} Using alternate angles, we can see that the angle in the bottom right vertex of the triangle is 38^{\circ}. Traverse through this huge assortment of transversal worksheets to acquaint 7th grade, 8th grade, and high school students with the properties of several angle pairs like the alternate angles, corresponding angles, same-side angles, etc., formed when a transversal line and have the same size. Alternate angles are equal: We can often spot interior alternate angles by drawing a Z shape: There are two different types of alternate angles, alternate interior angles and alternate interior angles. Below are diagrams showing these two variations. Alternate interior angles. Below are diagrams showing these two variations. and Exterior Angles Familiarize students with the locations of alternate interior, alternate exterior, same-side interior, and same-side exterior, and same-side exterior angles formed by parallel lines being cut by a transversal, with this printable practice set. (4 marks) (1) \begin{aligned} 9x-9&=180\\  $21+3\&=108\$  (1) Alternate angles are equal therefore the lines are parallel. Here we can label the alternate angles, we can see the angle (1) Alternate angles are equal therefore the lines are parallel. Here we can label the alternate angles are equal therefore the lines are parallel. Here we can label the alternate angles are equal therefore the lines are parallel. Here we can label the alternate angles are equal therefore the lines are parallel. Here we can label the alternate angles are equal therefore the lines are parallel. two angles of c and d are outside of the parallel lines and so these are two examples of pairs of alternate exterior angles. (3 marks) Angle ACB = 180 - \left (90+48 \right) =  $42^{\left(\text{circ}\right)}$  (1) Angle ACB = 180 - \left (90+48 \right) =  $42^{\left(\text{circ}\right)}$  (1) Angle ACB = 180 - \left (90+48 \right) =  $42^{\left(\text{circ}\right)}$  (1) Angle ACB = 180 - \left (90+48 \right) =  $42^{\left(\text{circ}\right)}$  (1) Angle ACB = 180 - \left (90+48 \right) =  $42^{\left(\text{circ}\right)}$  (1) Angle ACB = 180 - \left (90+48 \right) =  $42^{\left(\text{circ}\right)}$  (1) Angle ACB = 180 - \left (90+48 \right) =  $42^{\left(\text{circ}\right)}$  (1) Angle ACB = 180 - \left (90+48 \right) =  $42^{\left(\text{circ}\right)}$  (1) Angle ACB = 180 - \left (90+48 \right) =  $42^{\left(\text{circ}\right)}$  (1) Angle ACB = 180 - \left (90+48 \right) =  $42^{\left(\text{circ}\right)}$  (1) Angle ACB = 180 - \left (90+48 \right) =  $42^{\left(\text{circ}\right)}$  (1) Angle ACB = 180 - \left (90+48 \right) =  $42^{\left(\text{circ}\right)}$  (1) Angle ACB = 180 - \left (90+48 \right) =  $42^{\left(\text{circ}\right)}$  (1) Angle ACB = 180 - \left (90+48 \right) =  $42^{\left(\text{circ}\right)}$  (1) Angle ACB = 180 - \left (90+48 \right) =  $42^{\left(\text{circ}\right)}$  (1) Angle ACB = 180 - \left (90+48 \right) =  $42^{\left(\text{circ}\right)}$  (1) Angle ACB = 180 - \left (90+48 \right) =  $42^{\left(\text{circ}\right)}$  (1) Angle ACB = 180 - \left (90+48 \right) =  $42^{\left(\text{circ}\right)}$  (1) Angle ACB = 180 - \left(180^{\left(100+100\right)}\right) (1) Angle ACB = 180 - \left(180^{\left(100+100\right)}\right figures representing the measures of two angles located outside the parallel lines as linear expressions. (3 marks) 180 - 70 = 110 since angles in a triangle add up to 180^{{\circ}}. Find the size of angle y . Find out more about our GCSE maths revision programme. Show that the lines AB and CD are parallel. (1) Alternate angles are equal so  $a=55^{\text{circ}}$ . We therefore can calculate  $\theta$ : [\begin{aligned} \theta&=180^{(circ}+30^{(circ}) \\ theta&=50^{(circ}) \\ theta&= alternate angles, we can see the angle 110^{\circ} . \[\begin{aligned}\] By working out the value for x, calculate the size of the missing angle 0. You may find it helpful to start with the main angles in parallel lines lesson for a summary of what to expect, or use the step by step guides below for further detail on individual topics. The angle θ is the alternate angle to the sum of 56° and 62° as shown in the diagram below. Interior and Exterior Angles - Solve for x | Easy Featuring 24 problems for practice, this set of printable worksheets is the ultimate in training students to identify alternate and same-side angles, form onestep equations using their properties, and solve them. To prevent this from occurring, think about the alternate angles being on the alternate angles being on the alternate sides of the line. Then \theta=110-42=68^{\circ} \text{ and } 34^{\circ} angles are equal so 7x-20=4x+10 When x=10: 7x-20=710-20=50^{\circ} 4x+10=410+10=50^{\circ} Alternate Angles GCSE questions 1. There are also angles in parallel lines worksheets based on Edexcel, AQA and OCR exam questions, along with further guidance on where to go next if you're still stuck. The value for 10x=100° as x=10°. State the alternate angle, co-interior angle or corresponding angle fact to find a missing angle in the diagram. Form an equation using the congruent or supplementary property that governs each angle pair, and solve it for the value of x. Here as  $\theta$  is on a straight line with 50°. [begin{aligned} the tagent and solve it for the value of x. Here as  $\theta$  is on a straight line with 50°. [begin{aligned} the tagent and solve it for the value of x. Here as  $\theta$  is on a straight line with 50°. [begin{aligned} the tagent and solve it for the value of x. Here as  $\theta$  is on a straight line with 50°. [begin{aligned} the tagent and solve it for the value of x. Here as  $\theta$  is on a straight line with 50°. [begin{aligned} the tagent and solve it for the value of x. Here as  $\theta$  is on a straight line with 50°. [begin{aligned} the tagent and tagent \end{aligned}] Calculate the size of the missing angle θ. Use a basic angle fact to calculate the missing angle. Highlight the angle(s) that you already know. Interior Angles - Solve for x | Difficult This batch of high school exercises depicts the measures of two interior angles as linear expressions. Includes reasoning and applied questions. Weekly online one to one GCSE maths revision lessons delivered by expert maths tutors. 3Use a basic angle fact to calculate the missing angle. Find the size of angle a . Give reasons for your answer. Determine whether the two angles are alternate or same-side, apply the apt properties, and figure out the angle. (1) Isosceles triangle so two angles equal 110 \div 2 = 55. Here we can state the angle 62° as it is corresponding to the original angle. Interior Angles - Solve for x | Moderate The measure of one of the interior angles as the angles is represented as a linear expression. Corresponding Angles Let students of grade 7 and grade 8 conceive of corresponding to the original angle. lines cut by a transversal and learn that their measures are equal, with our printer-friendly worksheets. Equate the two expressions if the angles are consecutive. Get your free Alternate Angles are consecutive. Get your free Alternate Angles are alternate angle, co-interior angle or corresponding angle fact to find a missing angle in the diagram. Our all-new resources facilitate a comprehensive practice of the two broad categories of angles: the interior and exterior angles (based on their position) and the congruent and supplementary angles (considering the properties they exhibit). Highlight the angle(s) that you already know. It is important to notice that the transversal on each diagram is at a different angle but the two angles in each diagram are the same size. As is the case with all diagrams, unless stated otherwise, are not to scale. Work out the value of 'x' in each figure, and stay a step ahead of your peers. Here we can use the sum of angles in a triangle to help us calculate the value for  $\theta$ . We can then use the fact that this is an isosceles triangle and the other two angles in the triangle are the same. Exterior Angles - Solve for x | Moderate Assess your understanding of exterior angles formed by parallel lines and transversal with these printable pdfs. Other lessons in this series include: Angles in parallel linesCorresponding anglesCo-interior angles are alternate angles theta = 104^{{\circ}}. Here we will learn about alternate angles including how to recognise when angles are alternate and apply this understanding to solve problems. Interior Angles - Finding the Unknown | Easy These pdf worksheets offer ample practice in finding one of the angles is part of our series of lessons to support revision on angles in parallel lines. We use essential and non-essential cookies to improve the experience on our website. Discern if the other indicated angle is congruent or supplementary to this angle, and evaluate the expression. Please read our Cookies Policy for information on how we use cookies and how to manage or change your cookies and how to manage you find the value of x. In order to calculate with alternate angles: Highlight the angle(s) that you already know. State the alternate angle in the diagram. Use a basic angle fact to calculate the missing angle. Most diagrams are not to scale and so using a protractor will not result in a correct answer unless it is a coincidence. We can therefore find the value for x: \\begin{aligned} 3x&=30^{\circ} \\ x&=10^{\circ} \\ x&=10^{\ and use the relationship between parallel lines and alternate and corresponding angles Interior angles of a polygonExterior angles of a polygonExterior angles of a polygonExterior angle interior angle indicated in this array of 7th grade exercises as congruent or supplementary, and use the related postulates to find the measures of a few angles at the end of each worksheet here. Here, 3x and 30° are alternate to each other. COMING SOON x Get your free Alternate Angles worksheet of 20+ questions and answers. COMING SOON Example 1: alternate angles Calculate the size of the missing angle  $\theta$ . Exterior Angles - Solve for x | Easy Recapitulate alternate and same-side exterior angles, and implement their properties to determine the measure of the unknown angles, in this stack of 7th grade worksheets.

State the alternate angle, co-interior angle or corresponding angle fact to find a missing angle in the diagram. Use a basic angle fact to calculate the missing angle. How to calculate the missing angle. How to calculate with alternate angles worksheet. Get your free Alternate Angles worksheet of 20+ questions and answers. Includes reasoning and applied questions. Naming Angle Pairs Formed by Parallel Lines Cut by a Transversal. With this bunch of image-based exercises, students get to recognize vertical, linear, corresponding, same-side, and alternate pairs of angles by analyzing the position and size of the angles depicted. 25.08.2021 · Understanding angles and angle relationships allows for easier calculation of angle measurement. Learn how to define various types of angles, including vertical, corresponding angle fact to find a missing angle in the diagram. 3 Use basic angle facts to calculate the missing angle. Steps 2 and 3 may be done in either order and may need to be repeated. Step 3 may not always be required. Alternate interior angles; Angle relationships. Beyond measuring the degrees or radians, you can also compare angles, we are comparing position, measurement, and congruence between two or .... According to the alternate interior angles theorem, if two parallel lines are crossed by a transversal, then the alternate interior angle if we know the measure of the corresponding alternate interior angle. Parallel Lines, and Pairs of Angles Parallel Lines. Lines are parallel if they are always the same distance apart (called "equidistant"), and will never meet. Just remember: Always the same distance apart and never touching.. The red line is parallel ...