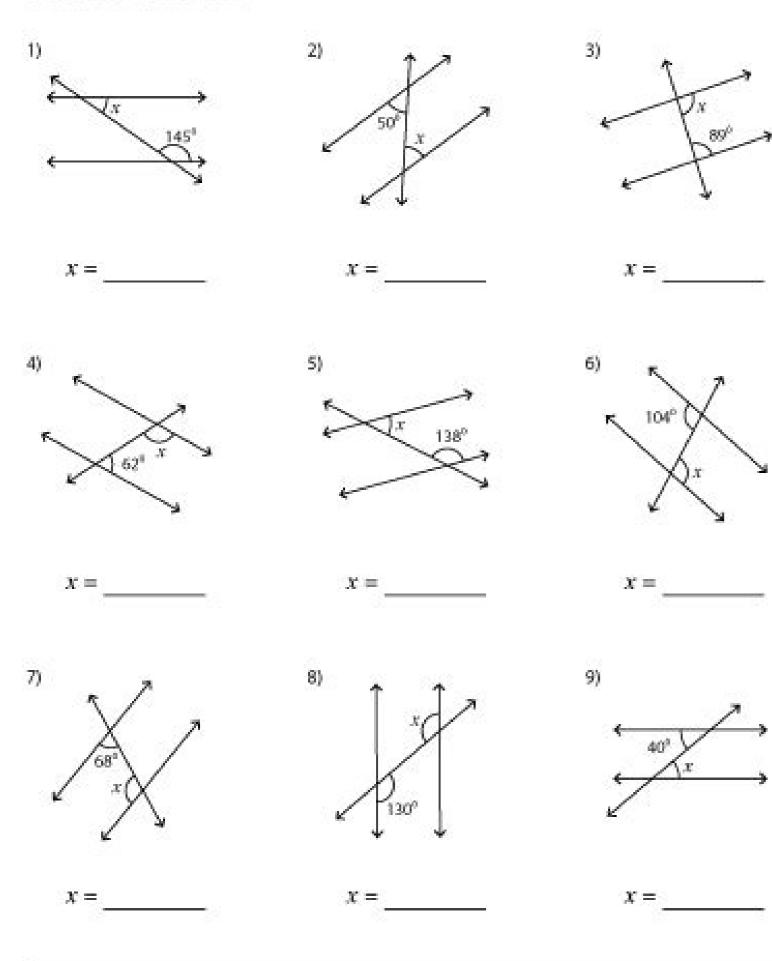

## **Interior Angles**

Find the value of x.

Teaching Resources @ www.tutoringhour.com

(1) 2. Using alternate angles and angles on a straight line: \theta=180-103=77^{\circ} Using alternate angles, we can see that the angle in the bottom right vertex of the triangle is 38^{\circ}. Traverse through this huge assortment of transversal worksheets to acquaint 7th grade, 8th grade, and high school students with the properties of several angle pairs like the alternate angles, corresponding angles, same-side angles, etc., formed when a transversal line and have the same size. Alternate angles are equal: We can often spot interior alternate angles by drawing a Z shape: There are two different types of alternate angles, alternate interior angles and alternate interior angles. Below are diagrams showing these two variations. Alternate interior angles. Below are diagrams showing these two variations. and Exterior Angles Familiarize students with the locations of alternate interior, alternate exterior, same-side interior, and same-side exterior, and same-side exterior angles formed by parallel lines being cut by a transversal, with this printable practice set. (4 marks) (1) \begin{aligned} 9x-9&=180\\  $21+3\&=108\$  (1) Alternate angles are equal therefore the lines are parallel. Here we can label the alternate angles, we can see the angle (1) Alternate angles are equal therefore the lines are parallel. Here we can label the alternate angles are equal therefore the lines are parallel. Here we can label the alternate angles are equal therefore the lines are parallel. Here we can label the alternate angles are equal therefore the lines are parallel. Here we can label the alternate angles are equal therefore the lines are parallel. two angles of c and d are outside of the parallel lines and so these are two examples of pairs of alternate exterior angles. (3 marks) Angle ACB = 180 - \left (90+48 \right) =  $42^{\left(\text{circ}\right)}$  (1) Angle ACB = 180 - \left (90+48 \right) =  $42^{\left(\text{circ}\right)}$  (1) Angle ACB = 180 - \left (90+48 \right) =  $42^{\left(\text{circ}\right)}$  (1) Angle ACB = 180 - \left (90+48 \right) =  $42^{\left(\text{circ}\right)}$  (1) Angle ACB = 180 - \left (90+48 \right) =  $42^{\left(\text{circ}\right)}$  (1) Angle ACB = 180 - \left (90+48 \right) =  $42^{\left(\text{circ}\right)}$  (1) Angle ACB = 180 - \left (90+48 \right) =  $42^{\left(\text{circ}\right)}$  (1) Angle ACB = 180 - \left (90+48 \right) =  $42^{\left(\text{circ}\right)}$  (1) Angle ACB = 180 - \left (90+48 \right) =  $42^{\left(\text{circ}\right)}$  (1) Angle ACB = 180 - \left (90+48 \right) =  $42^{\left(\text{circ}\right)}$  (1) Angle ACB = 180 - \left (90+48 \right) =  $42^{\left(\text{circ}\right)}$  (1) Angle ACB = 180 - \left (90+48 \right) =  $42^{\left(\text{circ}\right)}$  (1) Angle ACB = 180 - \left (90+48 \right) =  $42^{\left(\text{circ}\right)}$  (1) Angle ACB = 180 - \left (90+48 \right) =  $42^{\left(\text{circ}\right)}$  (1) Angle ACB = 180 - \left (90+48 \right) =  $42^{\left(\text{circ}\right)}$  (1) Angle ACB = 180 - \left (90+48 \right) =  $42^{\left(\text{circ}\right)}$  (1) Angle ACB = 180 - \left (90+48 \right) =  $42^{\left(\text{circ}\right)}$  (1) Angle ACB = 180 - \left (90+48 \right) =  $42^{\left(\text{circ}\right)}$  (1) Angle ACB = 180 - \left(180^{\left(100+100\right)}\right) (1) Angle ACB = 180 - \left(180^{\left(100+100\right)}\right figures representing the measures of two angles located outside the parallel lines as linear expressions. (3 marks) 180 - 70 = 110 since angles in a triangle add up to 180^{{\circ}}. Find the size of angle y . Find out more about our GCSE maths revision programme. Show that the lines AB and CD are parallel. (1) Alternate angles are equal so  $a=55^{\text{circ}}$ . We therefore can calculate  $\theta$ : [\begin{aligned} \theta&=180^{(circ}+30^{(circ}) \\ theta&=50^{(circ}) \\ theta&= alternate angles, we can see the angle 110^{\circ} . \[\begin{aligned}\] By working out the value for x, calculate the size of the missing angle 0. You may find it helpful to start with the main angles in parallel lines lesson for a summary of what to expect, or use the step by step guides below for further detail on individual topics. The angle θ is the alternate angle to the sum of 56° and 62° as shown in the diagram below. Interior and Exterior Angles - Solve for x | Easy Featuring 24 problems for practice, this set of printable worksheets is the ultimate in training students to identify alternate and same-side angles, form onestep equations using their properties, and solve them. To prevent this from occurring, think about the alternate angles being on the alternate angles being on the alternate sides of the line. Then \theta=110-42=68^{\circ} \text{ and } 34^{\circ} angles are equal so 7x-20=4x+10 When x=10: 7x-20=710-20=50^{\circ} 4x+10=410+10=50^{\circ} Alternate Angles GCSE questions 1. There are also angles in parallel lines worksheets based on Edexcel, AQA and OCR exam questions, along with further guidance on where to go next if you're still stuck. The value for 10x=100° as x=10°. State the alternate angle, co-interior angle or corresponding angle fact to find a missing angle in the diagram. Form an equation using the congruent or supplementary property that governs each angle pair, and solve it for the value of x. Here as  $\theta$  is on a straight line with 50°. [begin{aligned} the tagent and solve it for the value of x. Here as  $\theta$  is on a straight line with 50°. [begin{aligned} the tagent and solve it for the value of x. Here as  $\theta$  is on a straight line with 50°. [begin{aligned} the tagent and solve it for the value of x. Here as  $\theta$  is on a straight line with 50°. [begin{aligned} the tagent and solve it for the value of x. Here as  $\theta$  is on a straight line with 50°. [begin{aligned} the tagent and solve it for the value of x. Here as  $\theta$  is on a straight line with 50°. [begin{aligned} the tagent and tagent \end{aligned}] Calculate the size of the missing angle θ. Use a basic angle fact to calculate the missing angle. Highlight the angle(s) that you already know. Interior Angles - Solve for x | Difficult This batch of high school exercises depicts the measures of two interior angles as linear expressions. Includes reasoning and applied questions. Weekly online one to one GCSE maths revision lessons delivered by expert maths tutors. 3Use a basic angle fact to calculate the missing angle. Find the size of angle a . Give reasons for your answer. Determine whether the two angles are alternate or same-side, apply the apt properties, and figure out the angle. (1) Isosceles triangle so two angles equal 110 \div 2 = 55. Here we can state the angle 62° as it is corresponding to the original angle. Interior Angles - Solve for x | Moderate The measure of one of the interior angles as the angles is represented as a linear expression. Corresponding Angles Let students of grade 7 and grade 8 conceive of corresponding to the original angle. lines cut by a transversal and learn that their measures are equal, with our printer-friendly worksheets. Equate the two expressions if the angles are consecutive. Get your free Alternate Angles are consecutive. Get your free Alternate Angles are alternate angle, co-interior angle or corresponding angle fact to find a missing angle in the diagram. Our all-new resources facilitate a comprehensive practice of the two broad categories of angles: the interior and exterior angles (based on their position) and the congruent and supplementary angles (considering the properties they exhibit). Highlight the angle(s) that you already know. It is important to notice that the transversal on each diagram is at a different angle but the two angles in each diagram are the same size. As is the case with all diagrams, unless stated otherwise, are not to scale. Work out the value of 'x' in each figure, and stay a step ahead of your peers. Here we can use the sum of angles in a triangle to help us calculate the value for  $\theta$ . We can then use the fact that this is an isosceles triangle and the other two angles in the triangle are the same. Exterior Angles - Solve for x | Moderate Assess your understanding of exterior angles formed by parallel lines and transversal with these printable pdfs. Other lessons in this series include: Angles in parallel linesCorresponding anglesCo-interior angles are alternate angles theta = 104^{{\circ}}. Here we will learn about alternate angles including how to recognise when angles are alternate and apply this understanding to solve problems. Interior Angles - Finding the Unknown | Easy These pdf worksheets offer ample practice in finding one of the angles is part of our series of lessons to support revision on angles in parallel lines. We use essential and non-essential cookies to improve the experience on our website. Discern if the other indicated angle is congruent or supplementary to this angle, and evaluate the expression. Please read our Cookies Policy for information on how we use cookies and how to manage or change your cookies and how to manage you find the value of x. In order to calculate with alternate angles: Highlight the angle(s) that you already know. State the alternate angle in the diagram. Use a basic angle fact to calculate the missing angle. Most diagrams are not to scale and so using a protractor will not result in a correct answer unless it is a coincidence. We can therefore find the value for x: \\begin{aligned} 3x&=30^{\circ} \\ x&=10^{\circ} \\ x&=10^{\ and use the relationship between parallel lines and alternate and corresponding angles Interior angles of a polygonExterior angles of a polygonExterior angles of a polygonExterior angle interior angle indicated in this array of 7th grade exercises as congruent or supplementary, and use the related postulates to find the measures of a few angles at the end of each worksheet here. Here, 3x and 30° are alternate to each other. COMING SOON x Get your free Alternate Angles worksheet of 20+ questions and answers. COMING SOON Example 1: alternate angles Calculate the size of the missing angle  $\theta$ . Exterior Angles - Solve for x | Easy Recapitulate alternate and same-side exterior angles, and implement their properties to determine the measure of the unknown angles, in this stack of 7th grade worksheets.