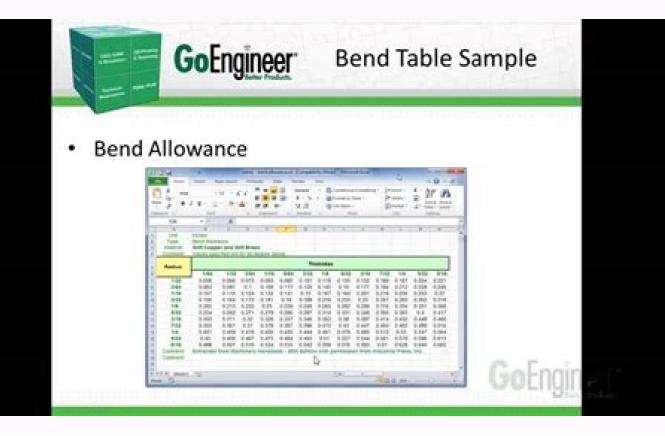

#### (Insert Co. Name)

Form 007 HSE Weekly Inspection Rev 00

| Date:         | Location: | Activity: |  |
|---------------|-----------|-----------|--|
| Participants: |           |           |  |

The following symbols shall be used to complete this form: Satisfactory (\*) Unsatisfactory (\*) Not Applicable (N)

| Rems checked<br>(Delete Eems not checked)           | Satisfactory?<br>Yes No | liems checked<br>(Delete items not checked)  | Satistactory?<br>Yes No |  |
|-----------------------------------------------------|-------------------------|----------------------------------------------|-------------------------|--|
| 1. Site Documentation / Paperwork                   |                         | 5. Tipping Safety                            |                         |  |
| 1.01 I