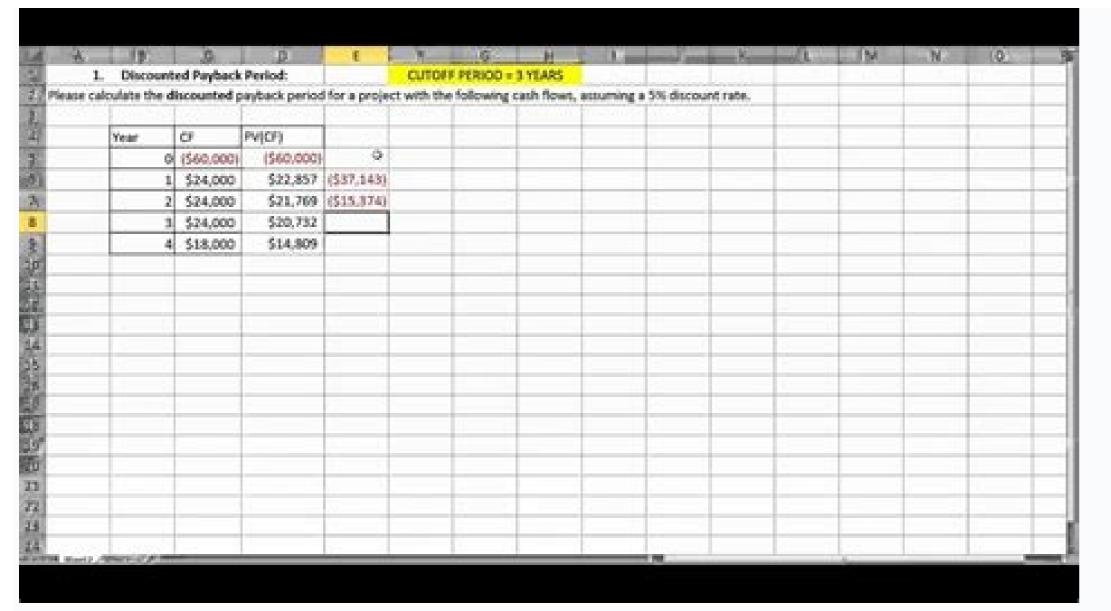

|            |  |  |  |
| Thursday      |          |        |            |  |  |  |
| Friday        |          |        |            |  |  |  |
| Next<br>Week  |          |        |            |  |  |  |

| Life Skills  |          |        |                   |  |  |  |
|--------------|----------|--------|-------------------|--|--|--|
| Day          | Students | Lesson | Assignmen         |  |  |  |
| Monday       |          |        |                   |  |  |  |
| Tuesday      |          |        |                   |  |  |  |
| Wednesday    |          |        |                   |  |  |  |
| Thursday     |          |        |                   |  |  |  |
| Friday       |          | 1      | Brooke            |  |  |  |
| Next<br>Week |          |        | Brooke<br>Reagans |  |  |  |





| Cash Flow Statement                    |           |           |          |           |           |  |
|----------------------------------------|-----------|-----------|----------|-----------|-----------|--|
| Category                               | Qtr 1     | Qtr 2     | Qtr 3    | Qtr 4     | Total     |  |
| Cash Inflows:                          |           |           |          |           |           |  |
| Hogs Sold                              | \$70,000  | \$65,000  | \$65,000 | \$95,000  | \$295,000 |  |
| Culls Sold                             | \$12,000  |           | \$12,000 |           | \$24,000  |  |
| Corn Sales                             |           |           |          | \$78,000  | \$78,000  |  |
| Custom Work                            | - 68      | \$8,00