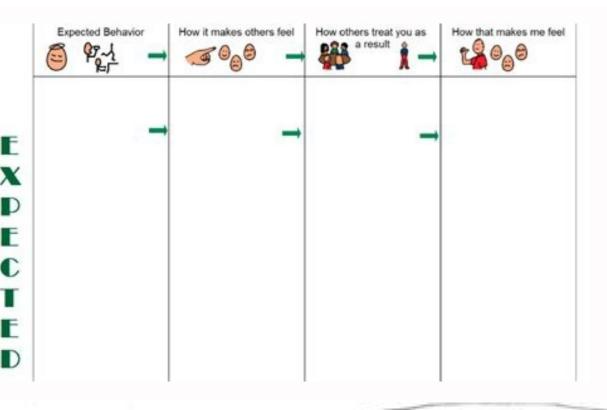

Many of our students are able to see expected and unexpected behaviors in others but struggle with recognizing and understanding how their own behaviors affect others. This book is designed for parents and professionals to use with individuals of any age. Check your map area, and then consult the map key for a clearer definition of the part of the map you're seeing. The map legend's purpose is also to show relationships between certain things. Here's how to find maps that help. Airport Directories are found inside airport terminals and online on many airport websites. Social Behavior Mapping, one of the most popular treatment frameworks within the Social Thinking Methodology, is a visual support showing the link between a person's behavior and the consequences they experience. Consider maps, gender maps, and more. Benefits of Printed Maps Printed maps have lost general usage during the past 20 years, due to the rise of satellite-aided GPS on mobile devices. Details include finding things like restaurants, stores and terminal maps. Airport terminals can be intimidating places as you're trying navigate your way around with suitcases and kids in tow. AirportTerminalMaps is one example of this type of site. Suggestions for using SBMs with individuals observe their own behavior, recognize how it impacts others, and connect how others' responses impact how they themselves think and feel. The map legend often also has a scale to help the map reader gauge distances. Map legends historically have been fixed elements on a printed map, but interactive digital maps often include dynamic map legends. What's on a Map Legend? Consider these "cheat sheets" when you're helping someone fill out a blank map. The 10-Step Visual Guide and supporting instructions to teach the framework with fidelity. This value in highlighting spatial relationships is a key asset to a printed map legend. Types of Maps Legends There are many different types of maps, so the map legend varies according to the purpose of the map. Pexels A map legend is a side table or box on a map that shows the meaning of the symbols, shapes, and colors used on the map. The latest edition includes: 50+ completed Social Behavior Maps (SBMs) for practical everyday situations that happen at school, home, and in the community (these compose the majority of the book and are unchanged in this edition). This depends on the source and the airport, but navigating online can lead you to a lot of other helpful information. Being able to navigate through the aisles, escalators and terminal Online Sources Online sources offer assistance to help you travel like a pro through the airport. A street view feature allows you to get a look from the sky to help ground yourself with where you are in relation to the terminal. They are also helpful in teaching how to first observe behaviors in others, if you're looking for the Orlando airport. map or another city airport, click on the link for the airport name or code found in the list on the main page. You'll be directed to terminal maps, street maps and driving directions. Both are big airports, so looking online ahead of time can save you time and may increase your chances of getting through the terminals faster. For example, are you looking for a Denver airport map or the Miami International Airport map? 10 Steps to Teaching Social Behavior Mapping from Dr. Pamela Crooke in this 30-minute video. If you're interested in the dry-erase poster used in the video, explore it here. Using a Map Legend Map legends are often found in a top or bottom of a map, with a color or symbol and a description for what these colors and symbols mean. On a physical location map, you might find areas of lakes, rivers, and mountain ranges highlighted in the map legend for the type of map that's being used. The map and its legend can highlight not only the distance but also the complexity or ease of your trip using a public subway. Locate food courts, floor plans, gates, security checkpoints, lounges and baggage claim. Use it on your personal computer, smartphone or other mobile device even with iOS. You can find common foldable printed road maps and large road maps in bound atlas form. Social Behavior Mapping, a core treatment framework within the Social Thinking Methodology, is a visual template that helps users figure out the hidden social rules of a given situation based on what is happening and the people present. These maps are examples for you to reference when helping your student or client fill out a blank map. Look for departures, arrivals and lists of airlines. The book also includes a blank map template that can be photocopied and used again and again. Parking details can show you on- and off-site availability along with hotels that provide shuttle services to and from the airport. A map legend will show colors and shapes for the political influences, such as parties, that are dominant in a particular state or region. On a political map, you will find areas of influence pertaining to a political party or individual political nation. It outlines a fundamental social concept: how we are treated affects how we feel about others and, ultimately, about ourselves. Map out how to enter the airport for the closest location to your gate and security checkpoints. On more specialized maps, the map legend will differ. You can find restaurants and reviews to see what patrons have to say about their dining experiences inside the airport. 1 blank map template that can be photocopied and used again and again. Early maps were first started getting made on tablets made from clay, and later onto parchment paper and finally to printed maps and book atlases. Today, there are many types of maps and their corresponding legends. The map legend is sometimes called the map key. Quickly locate the nearest coffee shop or souvenir store. Social Behavior Maps help students figure out that they have social judgments about others and that others have judgments about them. Click to download. The Social Behavior Mapping Framework What's happening around us influences our thoughts and feelings! Many people don't intuitively understand how their behavior affects the thoughts and feelings of others. You might be in a major metro area and consult the subway map, as an alternative to taking a bus or car. A description of the Social Emotional Chain Reaction (SECR), the foundational concept taught in Social Emotional Chain Reaction (SECR), the foundational concept taught in Social Emotional Chain Reaction (SECR), the foundational concept taught in Social Emotional Chain Reaction (SECR), the foundational concept taught in Social Emotional Chain Reaction (SECR), the foundational concept taught in Social Emotional Chain Reaction (SECR), the foundational concept taught in Social Emotional Chain Reaction (SECR), the foundational concept taught in Social Emotional Chain Reaction (SECR), the foundational concept taught in Social Emotional Chain Reaction (SECR), the foundational concept taught in Social Emotion (SECR), the foundational concept taught in Social Emotion (SECR), the foundation of the Social Emotion (SECR) (SECR Map AppsApple Maps is an app that helps with viewing the layout of an airport terminal. Follow along with the 10-Step Visual Guide to teach this framework with fidelity. Once you have your bearings, you can proceed with your travel plans. Additional LinksAs you use mapping resources, you may come across additional links for information. We start by teaching individuals to observe others across different situations and identify the expected and unexpected behavior they notice and the impact this has on others' thoughts, emotions, reactions and responses. It also outlines a fundamental social concept we call the Social-Emotional Chain Reaction: how we act in a specific situation affects how others feel, how we make others feel affects how they treat us, and how we are treated affects how we feel about others and, ultimately, about ourselves. Social Behavior Mapping Book This book presents a collection of over 50 Social Behavior Maps that are already filled out for common situations that individuals experience at school, at home, and in the community. A map legend shows colors, shapes, and symbols to define a certain characteristic of the map. Download the app to your iOS mobile device to begin using it. The Social Behavior Mapping book has been around for over a decade, however the teaching around this concept has evolved. Having a voice direct you in your car via your mobile device is an innovation few of us could live without today. Look for sites that help you stay informed about airport services with shuttles, cabs, buses and trains for transportation. We have found that for those under 8 years old it is helpful to fill out the maps with pictures or graphics instead of written words. MORE FROM QUESTIONSANSWERED.NET Download the 10-Step Visual Guide to teach this framework with fidelity. If you're a meteorologist, you will consult weather maps and climate maps. The bigger the confusion. An example of a Social Behavior Map Social Behavior Map of Behaviors expected in the classroom A sample worksheet on behaviors expected while initiating play with others. If you have a device running an Android operating system, open the Google Maps app for similar results. For example, on a map of a large building or complex, doors, windows, exits, stairwells, fences, property boundaries, and more will be highlighted in the map legend. Types of Printed Maps Since the dawn of man, mapmakers and cartographers have created maps for guidance by travelers. If you are holding a hiking map, you can gauge the distance between your start and your turnaround loop using a printed map. MORE FROM REFERENCE.COM Sample Social Behavior Maps and Worksheets This document provides information on Social Behavior Mapping and includes examples of expected behavior mapping worksheets on expected behavior that students can work on to learn about their own behaviors, how they affect others, and their consequences. Not all airport terminals are listed, so you may have to locate the airport website. Google Maps to gather helpful airport terminal information. On physical geographic area maps, the shapes and symbols likely show the location for towns and cities, rivers and lakes, government buildings, county borders, and highways. Note: This book is also available in Spanish! The Framework What's happening around us influences our thoughts and feelings, reactions and responses. We hope the maps will inspire you with ideas of how to develop your own customized situations relevant to the individuals with whom you work. However, printed maps and their legends can often guide us in ways on our travels that small screens cannot. For instance, looking at a larger map can give travelers an idea of what's in the surrounding area, and not just on the direct route to the location. Social Behavior Mapping makes the complicated process of how we all affect one another's thoughts, feelings, and actions visual and concrete! The Book The book Social Behavior Mapping has been around for over a decade, but we recently updated the introduce the Social Emotional Chain Reaction (SERC), provide updated instructions for completing maps and adds in a 10-Step guide to promote better teaching with fidelity on the part of interventionists.