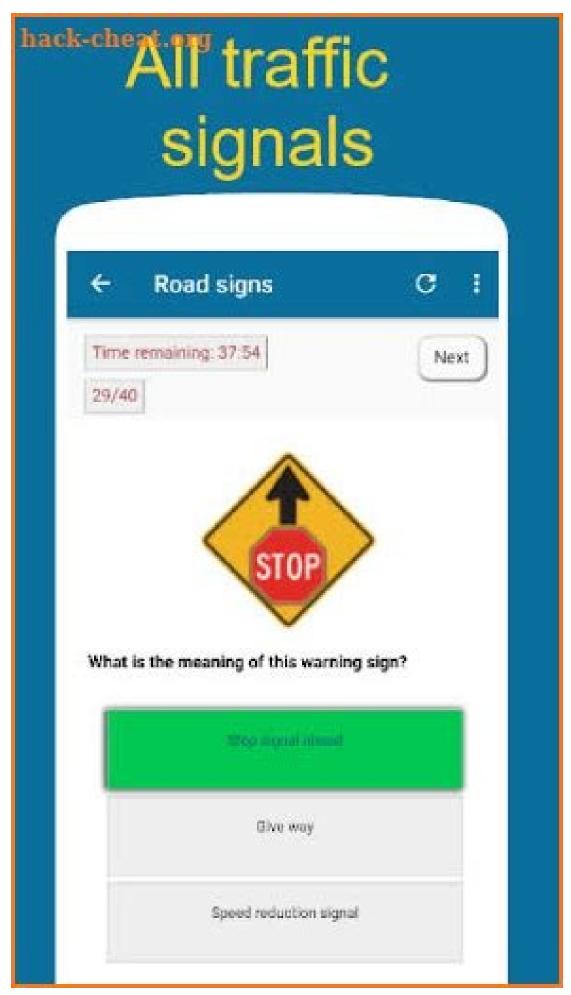

Dmv practice test 2019 california with answers

I'm not robot!

With our California DMV cheat sheet for 2022 applicants, you can find out what it will take to pass the DMV permit test. This is a practice permit test for California drivers with questions and answers taken from real general knowledge exam papers. Formatted exactly like the DMV CA permit test, our DMV cheat sheet provides a practice test experience that is so true-to-life, you may as well be taking the real DMV practice test, nor worry about how many times they attempt it. Unlike the real DMV practice test, nor worry about how many times they attempt it. most difficult general knowledge driving exams in the United States. Student drivers are required to answer 46 multiple-choice and 'true or false' questions, 39 must be answered correctly for the license applicant to be awarded a permit. This is a pass requirement of roughly 85%. In building our DMV permit test. Our questions are either direct extracts from past exam papers of have been designed using study material from the current California DMV permit test. study guide. The California DMV learners permit practice test also represents essential topics in the same proportion as the real exam, with roughly one guarter of all material targeting road signs. Besides the fact that our California permit test cheat sheet is free and can be taken without booking, from the comfort of your own home, it is essentially a carbon-copy of the real general knowledge assessment. Like the real permit test, every question on this DMV written test answers. As the exam is 'multiple-choice' only one of the listed DMV written test answers is correct. During the actual permit test, participants will have no support in determining which of the answers they are presented with is the correct solution to the question. Our California DMV cheat sheet has been designed to make passing the assessment less challenging, so there are some support options here which will not be available to you at the DMV test center. Alongside all the California DMV test questions and answers on this permit practice test, you will notice two buttons labelled '50/50' and 'hint'. Should you have trouble choosing the answer to a question on your own, click one of these options to either remove 50% of the wrong solutions or gain more information from a clue. If necessary, you can even activate both these support features at the same time. Our DMV permit test cheat sheet can make sure you are 100% ready to pass the general knowledge driving test, providing you use it consistently between now and the day of the exam. Unlike some of the entry-level California DMV practice tests we provide, the DMV written test cheat sheet has been programmed to assemble different 46-question tests each time you use it. Suppling the quiz is an enormous database of approved California driving test question pool used by the DMV. This means that every round you complete on our DMV California practice test will be different from the last and will challenge your understanding of the exam material in new ways! Once you can consistently answer at least 90% of the questions during a round correctly - without support - passing the real permit test should be a piece of cake. The following questions are from real DMV written tests. These are some of the actual permit questions you will face in California. Each permit practice test question has three answer. Read More The following questions are from real DMV written tests. These are some of the actual permit question has three answer for each question and select "grade this section." You can find this button at the bottom of the drivers license quiz. For a complete list of questions and answers for California please visit. Number of Tests 24 Number of Question 36 Passing Score 30 Completing an authentic 2022 DMV written test for California applicants is the best way to make sure your learner's permit is in the bag. Our DMV written test cheat sheet works exactly like the real DMV CA written test, with a few bonus support tools designed to better your driver's theory knowledge. With this advanced California DMV written test, with a few bonus support tools designed to better your driver's theory knowledge exam, without ever setting foot in a DMV office! Unlike most other California DMV practice tests, this permit test cheat sheet gives you access to every single question you could be asked during the randomized DMV written test, to make sure you have learned enough to pass it. One of the biggest advantages to using this California DMV cheat sheet over an ordinary DMV permit practice test, is that the cheat sheet gives you access to nearly limitless written test questions and answers. Passing the real 46-question DMV written test 2022 exam is not easy, as there is no way to know exactly which questions will be drawn from the DMV database to appear on your test. All we can say for certain is that road signs, rules of the road, traffic violations, alcohol awareness, fines and penalties will all be addressed, with roughly 25% of all questions covering signs. The problem is that the DMV database contains hundreds of California DMV test questions and answers, with dozens targeting each of the above-mentioned topics. Only driver's permit applicants who have read the entire DMV handbook and have experience answering a wide range of DMV written test questions stand a good chance of passing the permit test. So, we have programmed our DMV California written test questions and answers you will face while using our written test cheat sheet have been hand-picked from real exam papers, or designed using information in the driving manual, to ensure every scrap of material you may be questioned on during the permit test has been covered. While the 2022 DMV practice test for California residents contains a total of 46 questions - like the real permit test - we know that this is still just a small fraction of the questions which could come up on your exam paper. So, the California drivers license written test cheat sheet will represent the key driver's ed topics in the same proportion as the real DMV written test but will draw the individual questions to address these subjects at random, from our database. To make sure you have covered everything from the California written driving test study guide, keep re-attempting the cheat sheet at regular intervals until you no longer encounter any questions you cannot answer. The actual pass requirement is 85% - in accordance with the real permit test - but there is no reason to stop once you have hit that threshold, when you could keep going in pursuit of a perfect score. To help students with the more challenging questions on this California DMV written practice test, our team have installed two lifelines which are available beside every question. If at any point you have no idea which of the optional DMV written test answers is correct, click 'hint' to access a clue, or '50/50' to remove half the incorrect responses. Our California permit test cheat sheet makes passing the general knowledge driving exam so easy, that you may as well be cheating! 4.33 out of 5 • 5772 votes. Based on 2022 CA driver's license manual Available in English, Spanish and Russian Instant feedbackCalifornia residents 15 ½ or older may apply for their driver's permit to begin learning how to drive. In order to get your learner's permit, you'll be required to answer 38 correctly to pass. To get a permit, you'll pay a \$33 fee and must take a standard vision test at your local DMV, in addition to the written knowledge test. Those under 17 ½ will also be required to provide proof they are enrolled or have completed a driver's education program. The DMV written test will be based on the information provided in the 2022 California Driver Handbook and will be multiple-choice and offered on a touchscreen computer. The fee for your written exam is good for 12 months and covers the cost of taking the test up to three times if need be. Use this DMV practice test to make sure you pass the first time! Get instant access to over 650 trickiest questions you'll likely see on the official exam. They cover every topic you'll be tested on, including the most challenging questions most people get wrong. Most questions come with a detailed explanation supporting the correct answer, with updated citations to the exact page in the official manual. Pass the First Time, Guaranteed View the most recent (2022) official CA DMV Driver's License Handbook. ExploreDownload our free iOS or Android app and practice for your driving test offline or on the go. Many people do their best but still get to the DMV overconfident and underprepared because they fail to do some of the simple... Download When you approach a roundabout, you must enter to the of the central island. What does this sign mean?When you turn off a high-speed, two-lane roadway, if you have traffic following you. Your vehicle breaks down on a freeway. You are not able to move the vehicle off the road completely as the road shoulder is too narrow. What is the best thing to do? Blind pedestrians may carry canes or use guide dogs. When you park and leave your vehicle on a highway or street, you should NOTWhich of these signs indicates a hospital ahead? All regulatory devices on the road tell youIt is unsafe for you to pass when are the most likely places for car and motorcycle collisions to occur. What does this sign indicate? If you are approaching a stop sign, you mustWhat is the first rule of a if a vehicle or pedestrian with the right-of-way is approaching from another direction. Before backing up your vehicle, you should look to the front, sides, and rear, and continue to look safe and legal turn? A yield sign indicates that a driver must slow down and be prepared to while backing. In California, the speed limit for a blind , and watch for oncoming vehicles. If a tire suddenly goes flat while you're driving, you should High-Occupancy Vehicle (HOV) lanes are reserved for A center lane between lanes of intersection is You must use your high-beam headlights in all of the following situations, except Before reaching the crest of a hill or entering a curve, you must traffic traveling in opposite directions may be designated for If you plan to turn beyond an intersection, you mustWhich of the following statements is TRUE about airbags? What should you do if another driver tailgates your vehicle? What does this sign mean? When should you switch on your high-beam headlights? When turning left from a multi-lane